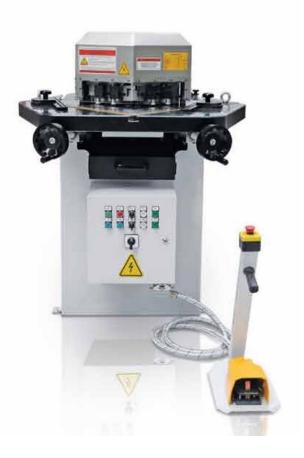

# EKN-6 Ermak Hydraulic Corner Notcher

Ermak EKN variable rake hydraulic corner notchers have a strong frame with its statically and dynamically rigid steel table and top beam material. T slot top table realizes precise cuttings and there is no need for alignment for different sheet thicknesses by means of automatic blade gap adjustment. EKN series perform frequent cutting repeatability via 4 hydraulic hold-down cylinders.

#### Technical Information

Main Motor : 4 kW
Working Pressure : 200 bar
Oil Capacity : 48 lt

Table Dimension :  $1150 \times 610 \text{ mm}$ Cutting Angle :  $30^{\circ} - 140^{\circ}$ Blade Length :  $200 \times 200 \text{ mm}$ Max. Stroke : 30 / min.