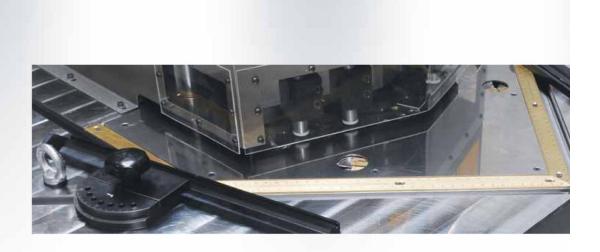

#### Standard Features

- Cutting angle adjustment from 30° to 140° by hand wheel.
- Statically and dynamically rigid T slot table and top beam material.
- · Automatic blade gap adjustment.
- · Long life-time and easy operation.
- Removable foot pedal.
- Adjustable stroke.
- Plexiglas protections.
- Fast adjustable cutting angles by rulers and set sources.
- 4 pieces hold-down cylinders to fix the sheets during cutting.
- Scrap box
- Maintenance-free Hoerbiger hydraulic system.