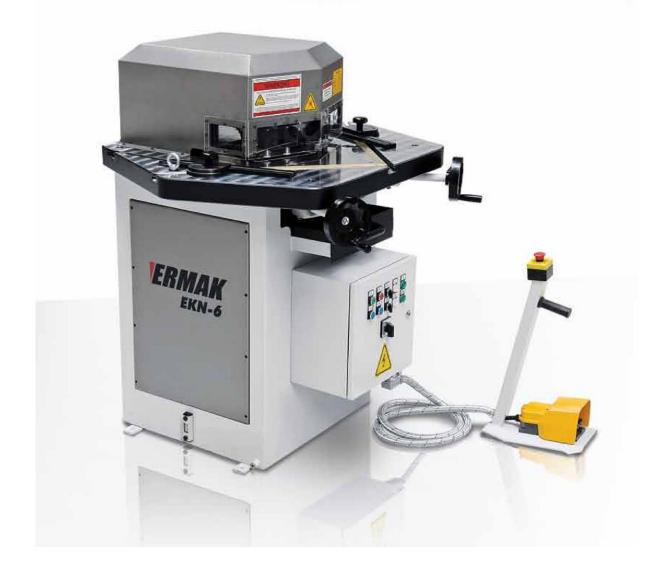

# EKN-6 Ermak Hydraulic Corner Notcher

Ermak EKN variable rake hydraulic corner notchers have a strong frame with its statically and dynamically rigid steel table and top beam material. T slot top table realizes precise cuttings and there is no need for alignment for different sheet thicknesses by means of automatic blade gap adjustment. EKN series perform frequent cutting repeatability via 4 hydraulic hold-down cylinders.

# Make a selection advantage

- · Easy usage by strong frame
- Maintenance-free Hoerbiger hydraulic system
- Mobil control desk
- · High quality components
- Automatic blade gap adjustment
- Appropriate electricity voltages for different countries

#### Standard Features

- Cutting angle adjustment from 30° to 140° by hand wheel.
- Statically and dynamically rigid T slot table and top beam material.
- · Automatic blade gap adjustment.
- · Long life-time and easy operation.
- Removable foot pedal.
- Adjustable stroke.
- Plexiglas protections.
- Fast adjustable cutting angles by rulers and set sources.
- 4 pieces hold-down cylinders to fix the sheets during cutting.
- Scrap box
- Maintenance-free Hoerbiger hydraulic system.